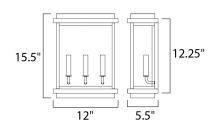

# **MEASUREMENTS**

DIMENSION : 12." W x 15.5" H x 5.5" Ext BACK PLATE : 11." W x 12.25" H x 12.5" HCO

HANGING WEIGHT : 6.17 lb