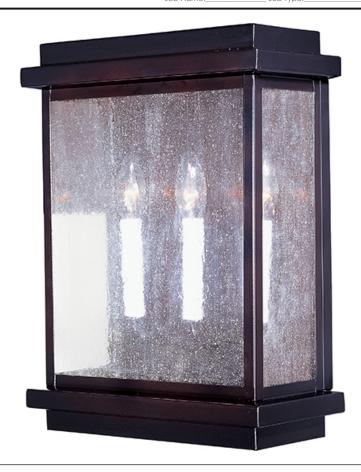

# PRODUCT DESCRIPTION

Cubes outdoor collection's selection of transitional and contemporary outdoor lighting focuses on simple design to brighten up any entry.

### **FINISHES OPTION**

Burnished BU

# GLASS

Seedy CD

# MATERIAL

Aluminum