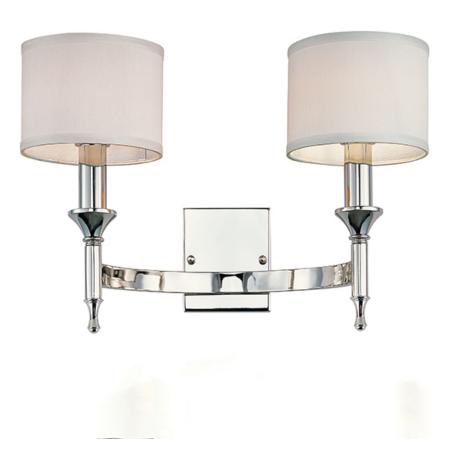

#### **PRODUCT DESCRIPTION**

Arched channels of metal finished in your choice of Natural Aged Brass or Polished Nickel, form this minimalistic approach to traditional lighting. Oatmeal fabric shades adorn the top of metal candle covers that give this collection a tailored look.

# **FINISHES OPTION**

Polished Nickel PN

MATERIAL Steel + Fabric

RATINGS cETLusDry Location Dimmable