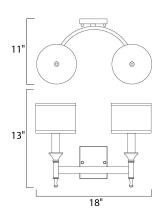

## **MEASUREMENTS**

DIMENSION MAX OAH : HANGING WEIGHT : 4.4 lb

LAMPING

| IN | PUT | VOLT |
|----|-----|------|
| LU | MEI | ٧S   |
| BU | LB  |      |
| DI | мМ  | ABLE |

: 18." W x 13." H x 11." Ext