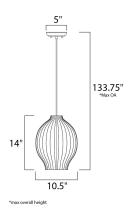

# **MEASUREMENTS**

DIMENSION : 10.5" L x 10.5" W x 14." H

MAX OAH : 133.75" OAH HANGING WEIGHT : 3.01 lb