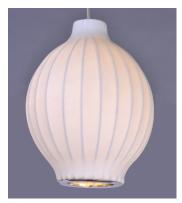

## PRODUCT DESCRIPTION

A web of fiberglass Is bonded together with latex and stretched over steel frames, creating a 50's contemporary design. When illuminated, the fiber shows through the soft fabric and adds texture to this unique look.

# MATERIAL

Steel + Imitation Silk