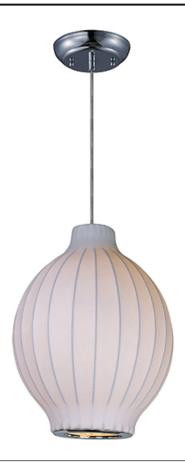

## PRODUCT DESCRIPTION

A web of fiberglass Is bonded together with latex and stretched over steel frames, creating a 50's contemporary design. When illuminated, the fiber shows through the soft fabric and adds texture to this unique look.

# **MEASUREMENTS**

DIMENSION : 10.5" L x 10.5" W x 14." H

MAX OAH : 133.75" OAH HANGING WEIGHT : 3.01 lb

### **FINISHES OPTION**

Polished Chrome PC

# MATERIAL

Steel + Imitation Silk