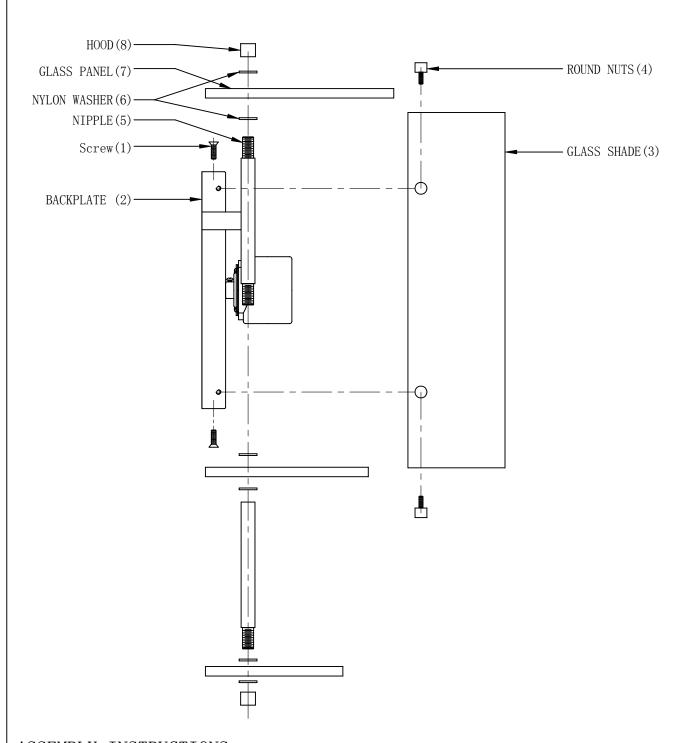

ITEM NO: 9-8606-2

## ASSEMBLY INSTRUCTIONS

- 1. Carefully unpack and identify all parts referring to illustration for parts identification.
- 2. Turn the power to the installation point OFF.
- 3. Install the glass shade(3) onto the backplate(2), and secure with round nuts(4).

  Install the nylon washer(6) and glass panel(7) onto the nipple(5), securing with the hood(8).
- 4. Refer to the additional installation instructions included with the product for wiring and installation.
- 5. Install proper bulbs(not included)into the sockets referring to the markings and/or labels on the fixture for maximum wattage.
- 6. Restore power to the installation point and retain this sheet for future reference.