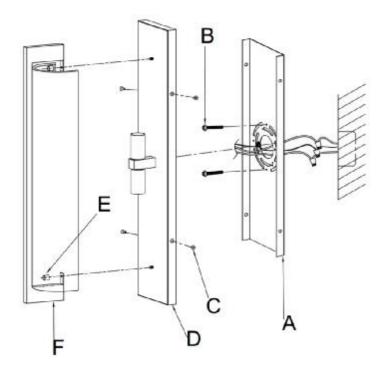

## **ASSEMBLY INSTRUCTIONS**

- 1. Carefully unpack and identify all parts referring to illustration for parts identification.
- 2. Turn the power to the installation point OFF.
- 3. Install the mounting plate (A) on the junction box using screws (B).
- 4. Connect the white wire from the fixture to the white wire of the outlet box. Connect the black wire from the fixture to the black wire of the outlet box. Connect the ground wire from the fixture to the ground wire of the outlet box by using the wire connector provided. 5. Install the back plate (D) onto the mounting plate (A) using screws (C).
- 6. Install proper bulbs (not included) into the sockets referring to the markings and/or labels on the fixture for maximum wattage.
- 7. Install frame (F) onto back plate (D) and secure with ball nuts (E).
- 8. Restore power to the installation point and retain this sheet for future reference.