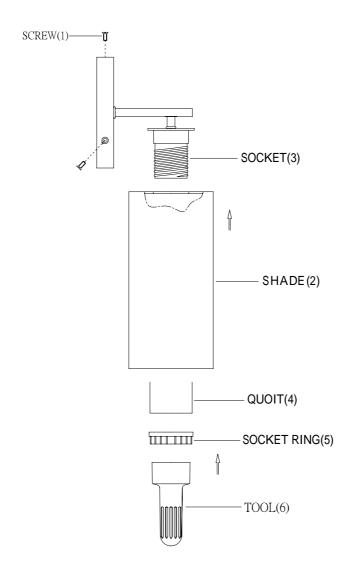

## **ASSEMBLY INSTRUCTIONS**

- 1. Carefully unpack and identify all parts referring to illustration for parts identification.
- 2. Turn the power to the installation point OFF.
- 3.Install the shade (2), quoit (4), and socket ring (5) onto the socket (3), securing with the tool (6).
- 4.Refer to the additional installation instructions included with the product for wiring and installation.
- 5.Install proper bulbs (not included) into each socket referring to the markings and/or labels on the fixture for maximum wattage.
- 6.Restore power to the installation point and retain this sheet for future reference.