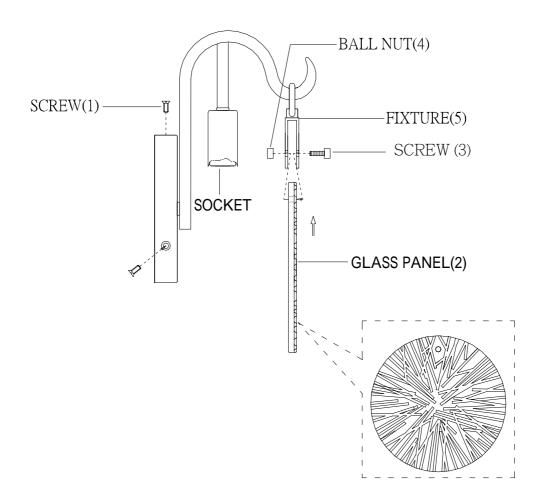

## **ASSEMBLY INSTRUCTIONS**

- 1. Carefully unpack and identify all parts referring to illustration for parts identification.
- 2. Turn the power to the installation point OFF.
- 3. Assemble the glass panel (2) onto the fixture (5) by inserting the screw (3) through the holes of the fixture & glass panels. Secure with the ball nut (4).
- 4.Refer to the additional installation instructions included with the product for wiring and installation.
- 5.Install proper bulbs (not included) into each socket referring to the markings and/or labels on the fixture for maximum wattage.
- 6.Restore power to the installation point and retain this sheet for future reference.