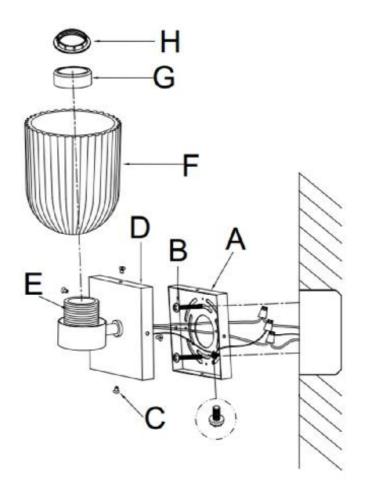

## **ASSEMBLY INSTRUCTIONS**

- 1. Carefully unpack and identify all parts referring to illustration for parts identification.

- Carefully unpack and identify all parts referring to illustration for parts identification.
   Turn the power to the installation point OFF.
   Install the mounting plate (A) on the junction box using screws (B).
   Connect the white wire from the fixture to the white wire of the outlet box. Connect the black wire from the fixture to the ground wire of the outlet box by using the wire connector provided.

- 5. Install the back plate (D) onto the mounting plate (A) using screws (C).
  6. Install the shade (F) and cap (G) onto socket (E), securing with socket ring (H).
  7. Install a proper bulb (not included) into socket (E) referring to the markings and/or labels on the fixture for maximum wattage.
- 8. Restore power to the installation point and retain this sheet for future reference.