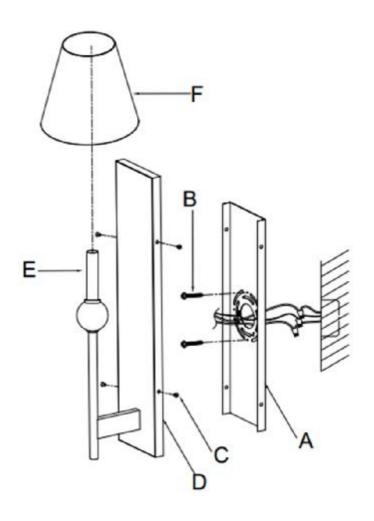

## **ASSEMBLY INSTRUCTIONS**

- 1. Carefully unpack and identify all parts referring to illustration for parts identification.
- Turn the power to the installation point OFF.
   Install the mounting plate (A) on the junction box using screws (B).
- 4. Connect the white wire from the fixture to the white wire of the outlet box. Connect the black wire from the fixture to the black wire of the outlet box. Connect the ground wire from the fixture to the ground wire of the outlet box by using the wire connector provided.
- 5. Install the back plate (D) onto the mounting plate (A) using screws (C).
  6. Install a proper bulb (not included) into socket (E) referring to the markings and/or labels on the fixture for maximum wattage.
- 7. Place shade (F) onto the bulb.
- 8. Restore power to the installation point and retain this sheet for future reference.