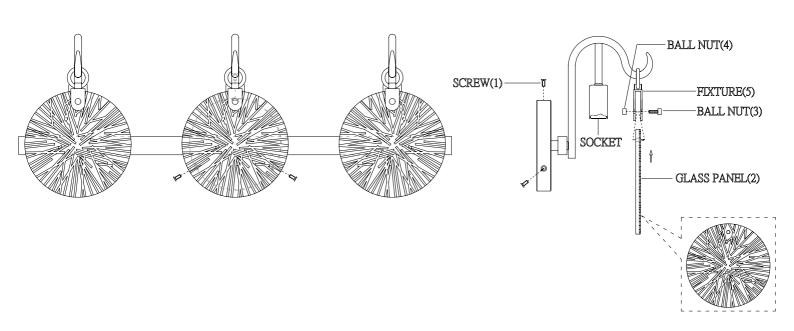

ITEM NO: 8-3981-2

8-3981-3

8-3981-4

## **ASSEMBLY INSTRUCTIONS**

- 1. Carefully unpack and identify all parts referring to illustration for parts identification.
- 2. Turn the power to the installation point OFF.
- 3. Assemble the glass panel (2) onto the fixture (5) by inserting the ball nut (3) through the holes of the fixture & glass panels and secure with ball nut (4).
- 4.Refer to the additional installation instructions included with the product for wiring and installation.
- 5.Install proper bulbs (not included) into each socket referring to the markings and/or labels on the fixture for maximum wattage.
- 6.Restore power to the installation point and retain this sheet for future reference.