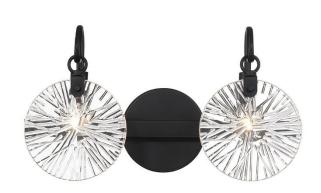

# ADDISON 2-LIGHT BATHROOM VANITY LIGHT

SKU #: 8-3981-2-BK UPC: 822920308239

FINISH: Matte Black COLLECTION: Addison

PRINT DATE: 1/1/2024

# PRODUCT DIMENSIONS

Weight: 3.33

Height (Top to Bottom): 9.00 Width (Side to Side): 16.00

Extension: 6.50

Backplate Height (Top to Bottom): 5.13 Backplate Width (Side to Side): 5.13 Backplate Length (Front to Back): 0.75

### **SHADE INFORMATION**

Shade Included: Yes

Shade Height (Top to Bottom): 0.25 Shade Width (Side to Side): 6.00 Shade Length (Front to Back): 6.00

## **MATERIALS**

Shade: Glass

Glass: Clear Starburst

Crystal:

Project Name: \_\_\_\_\_

Location:

Type:

Comments: