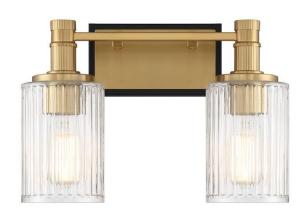

# CONCORD 2-LIGHT BATHROOM VANITY LIGHT

SKU #: 8-1102-2-143 UPC: 822920308833

FINISH: Matte Black with

Warm Brass

COLLECTION: Concord

PRINT DATE: 1/1/2024

#### PRODUCT DIMENSIONS

Weight: 6.83

Height (Top to Bottom): 10.50 Width (Side to Side): 15.00

Extension: 6.50

Backplate Height (Top to Bottom): 4.33 Backplate Width (Side to Side): 7.87 Backplate Length (Front to Back): 0.79

# **SHADE INFORMATION**

Shade Included: Yes

Shade Height (Top to Bottom): 6.88 Shade Width (Side to Side): 4.72 Shade Length (Front to Back): 4.72

## **MATERIALS**

Shade: Glass Glass: Ribbed Crystal:

| Project Name: |  |
|---------------|--|
|               |  |

Location: \_\_\_\_\_

Type: \_\_\_\_\_

Comments: