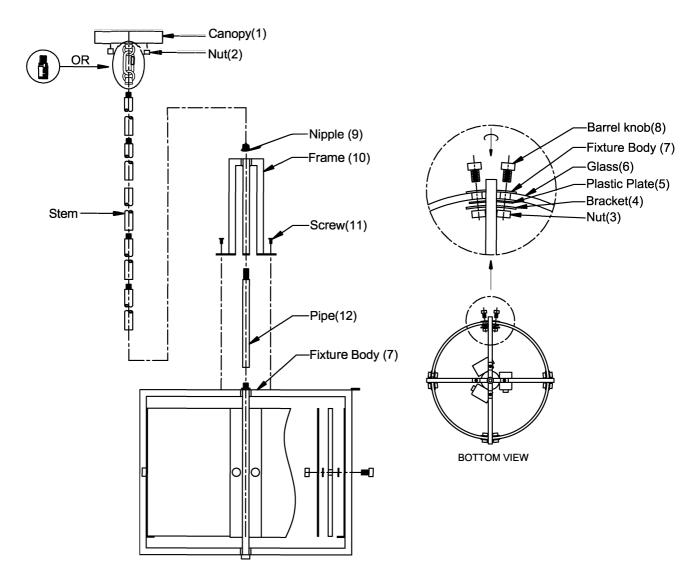

ITEM NO: 7-1699-3

## ASSEMBLY INSTRUCTIONS

- 1. Carefully unpack and identify all parts referring to illustration for parts identification.
- 2. Turn the power to the installation point OFF.
- 3. Secure the glass(6) onto the fixture body (7) using the barrel knob(8), plastic plate (5), bracket(4), and nut(3).
- 4.Install the pipe(12) onto the fixture body(7). Install the frame(10) onto the fixture body(7) with screw(11). Install the nipple(9) onto the pipe(12).
- 5.Determine the desired height at which the pendant will be installed and select the stems.
- 6.Thread wire through the stems and thread the first stem onto the nipple(9), longest stem first. Repeat process until all required stems are thread together.
- 7.Refer to the additional installation instructions included with the product for wiring and installation.
- 8.Install the canopy(1) to the ceiling using the nut(2).
- 9.Install proper bulbs(not included) into each socket referring to the markings and/or labels on the fixture for maximum wattage.
- 10.Restore power to the installation point and retain this sheet for future reference.