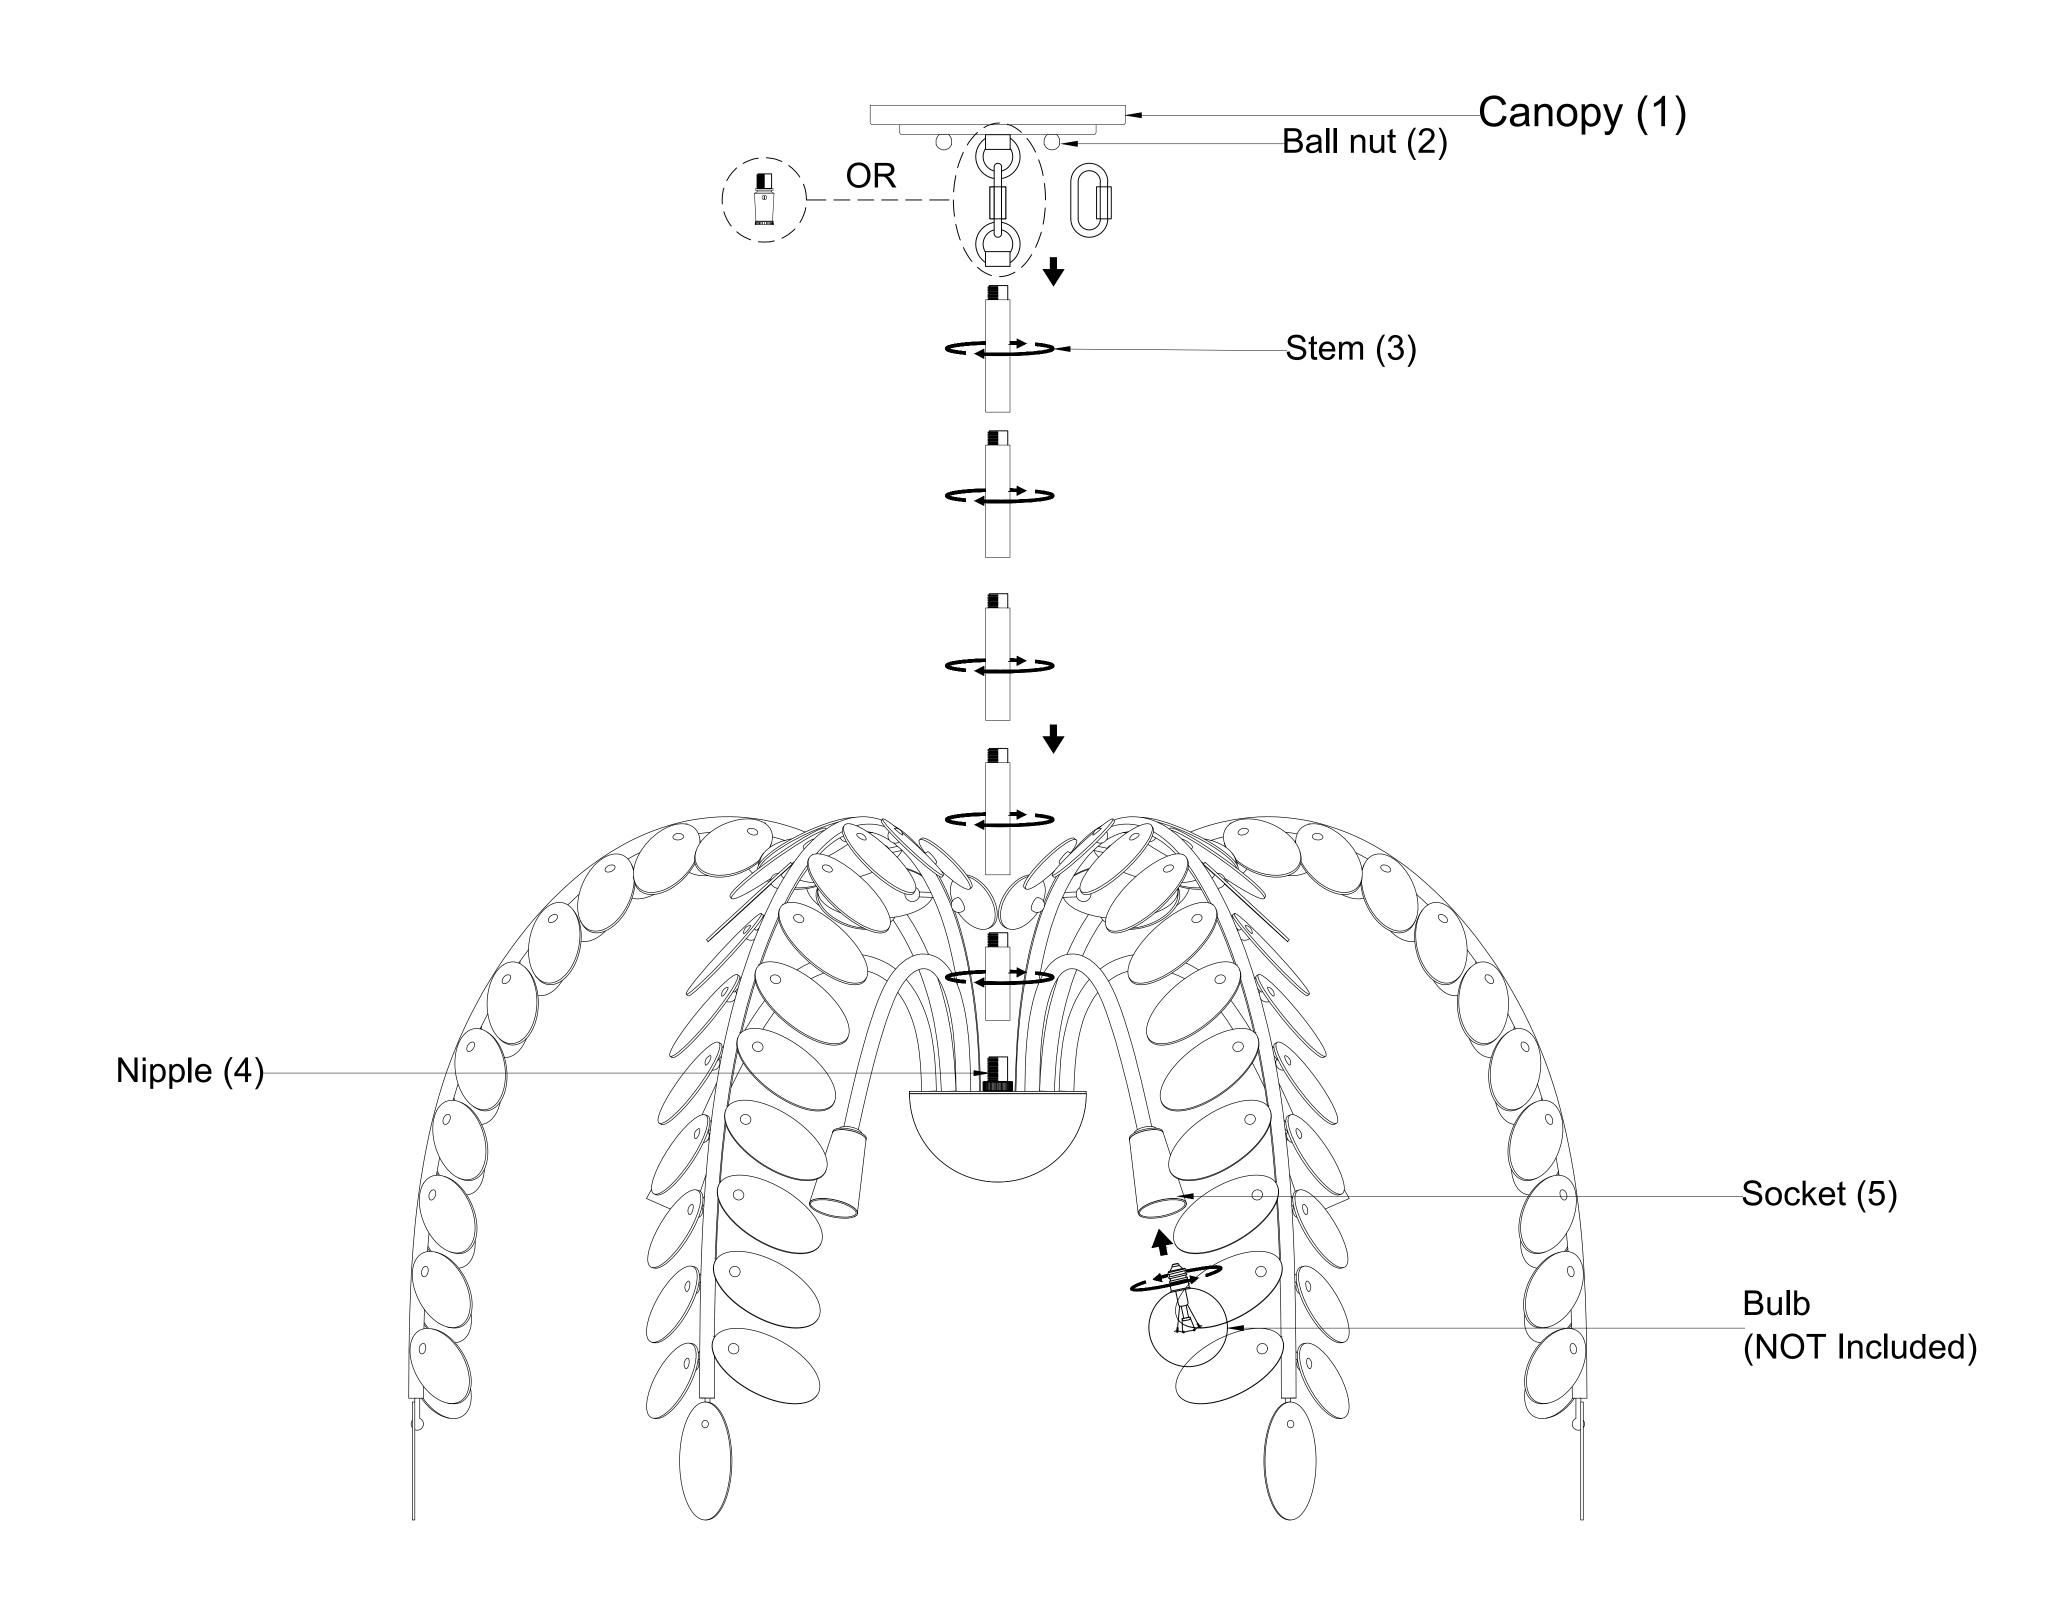

## **ASSEMBLY INSTRUCTIONS**

- 1. Carefully unpack and identify all parts referring to illustration for parts identification.
- 2. Turn the power to the installation point OFF.
- 3. Determine the desired height at which the pendant will be installed and select the stems.
- 4. Thread the wire through the stems (3) and onto the nipple (4), longest stem (3) first.
- 5. Refer to the additional installation instructions included with the product for wiring and installation.
- 6. Install the canopy (1) to the ceiling using the ball nut (2).
- 7. Install proper bulbs (not included) into each socket (5) referring to the markings and/or labels on the fixture for maximum wattage.
- 8. Restore power to the installation point and retain this sheet for future reference.