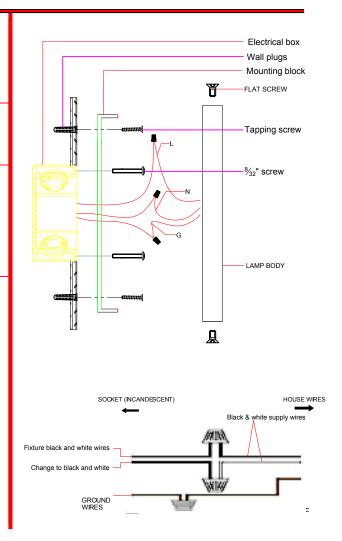

#### **Fixture Assembly**

- Step 5. Fasten 2 (state specification of screw ) into mounting plate so that they extend away from wall when mounting plate is installed
- Step 6. Attach the mounting plate to outlet box with sorews
- Step 7. Refer to wiring diagram. Splice the ribbed side of fixture cord to the white supply wire from outlet box with wire connector. Splice the smooth side of the fixture cord to black supply wire from outlet box with wire connector
- Step 8. Carefully tuck in all wires Attach the backplate with the mounting screw on the crossbar.Secure fixture with shell hnobs.