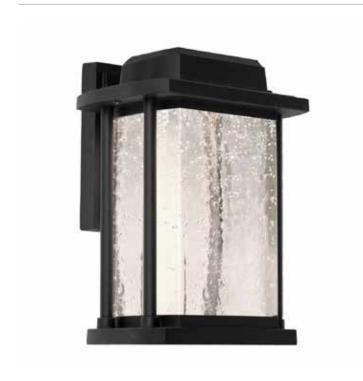

# Addison 1 Light AC9121BK Black Outdoor Light

The exquisite outdoor wall brackets from the Addison collection feature clear sparkly seeded glassware on a black or slate frame. (1 light exterior wall sconce)