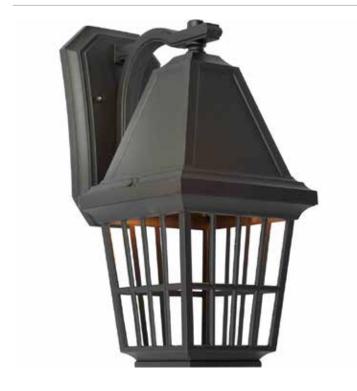

# Castille 1 Light AC8962BK Black Outdoor Light

The Castille Outdoor Collection features a classic cage design. Suitable for dark sky location. Comes in both Black or Rust finishes (Black Shown)