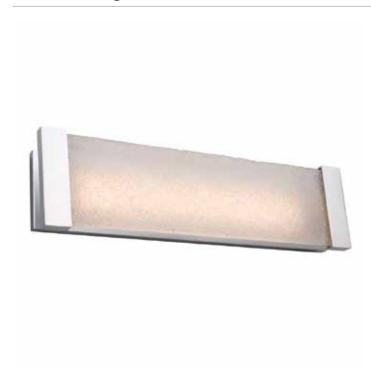

# **Barrett 1 Light Brushed Nickel Wall Bracket**

The "Barrett" collection which is part of the "True Performance Series", has state of the art LED components which delivers surperior quality of light for the bathroom area. This model has a thin ice glass design suspended on a Chrome or Brushed Nickel Frame. (These LEDs are dimmable, CRI 90, 3000K and energy efficient). (also ADA Compliant). Shown in Brushed Nickel.