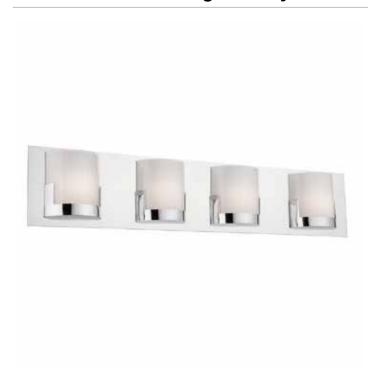

# Rialto AC7224CH 4 Light Vanity

The "Rialto" collection of modern LED vanities is comprised of a chrome backplate with half cylinderical glassware. The glass is glossy white and stunning. (This model is ADA complaint)