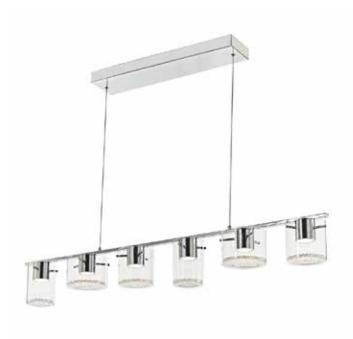

# Belmont 6 Light Chrome Island Light

#### PACKAGING DIMENSIONS

| Weight | Length | Width | Height |
|--------|--------|-------|--------|
| 18     | 48     | 13    | 10     |

The Belmont Collection features multi size glass cups filled with crystal jewels that have beams of bright LED light radiating through. Chrome frame.