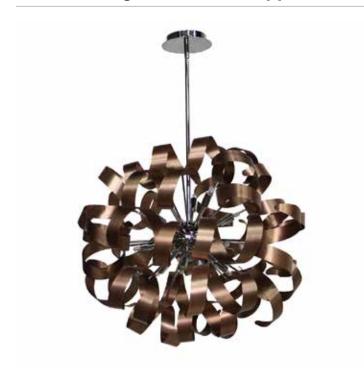

# Bel Air 12 Light Brushed Copper & Chrome Pendant

Bel Air is known for its mansions and glamour. The Artcraft Bel Air collection is a recognition of the glory and spirit of this magical place, with small halogen bulbs nestled between free forming shapes of curved metal, emitting interesting beams of light from within the curvatures of the chandeliers.