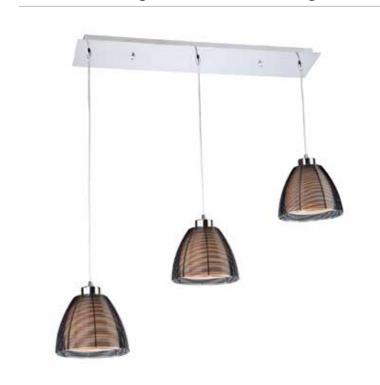

# San Jose 3 Light Black Island Light

The San Jose collection features individually hand weaved black finished wiring, and suspended on aircraft cable with a chrome canopy.