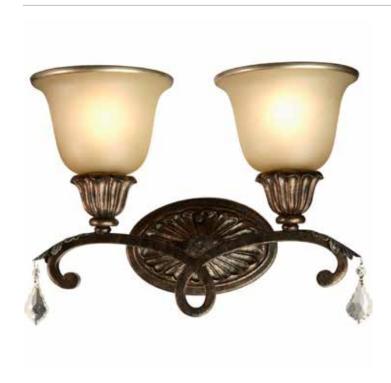

# Florence 2 Light Oiled Bronze Bathroom Vanity

Florence 2 lite sconce carefully decorated with caramelized glassware that has a hand applied gold trim, and various shades of bronze finishing complimented with sparkling crystal2Lt ñFlorenceî Wall Bracket (Also compatible with Energy Efficient screw type compact fluorescent bulbs)

#### **OTHER**

| UPC          | 778350183703                         |  |
|--------------|--------------------------------------|--|
| Material     | Carmelized Glass with Crystal Jewels |  |
| Safety Rated | Interior/Damp                        |  |
| Listing      | UL                                   |  |
| Warranty     | 1 Year Limited Warranty              |  |