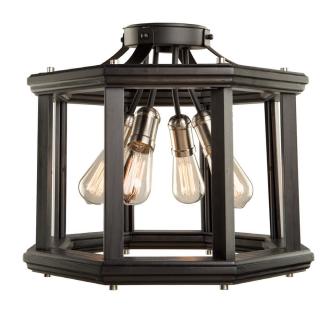

# Sandalwood AC11224BN Flush Mount

This flushmount from the "Sandalwood Collection" has an authentic wood frame, encasing a black and brushed nickel interior body. Hand made in North America with pride. Many sizes available and also with optional satin brass interior.

## **PRODUCT DIMENSIONS (inches)**

| Width          | 18 |
|----------------|----|
| Length         | 18 |
| Height         | 12 |
| Overall Height |    |
| Ext.           |    |
| Chain Inc.     |    |
| Rods Inc.      |    |
| Wire Length    |    |
| Canopy Size    |    |
| Sloped Ceiling | No |

## **BULBS**

| Bulbs Included   | No          |
|------------------|-------------|
| Bulb Qty.        | 4           |
| Wattage          | 60          |
| Dimmable         | Yes         |
| Socket Base Type | Medium Base |
| Lumens (LED)     |             |
| CRI (LED)        |             |
| Kelvin (LED)     |             |

#### **OTHER**

| UPC          | 7.7835E+11   |  |
|--------------|--------------|--|
| Material     | Metal & Wood |  |
| Safety Rated | Interior/Dry |  |
| Listing      | ETL          |  |
| Warranty     |              |  |