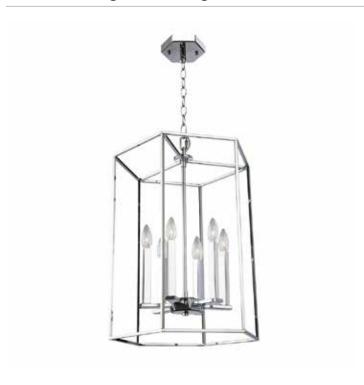

# Modern Elegance 6 Light Chrome Chandelier

From the tubular arms, to square candle cover, hexagon frame and matching canopy, the "Modern Elgence" collection of fixtures combines similar elements to show off its beauty. This collection is plated in a high quality chrome finish. (multiple sizes and configurations available).