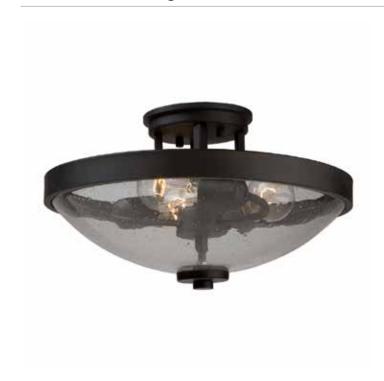

# San Antonio 3 Light Java Brown Semi Flush

The "San Antonio" collection designed by the "Lighting Pulse" for Artcraft, is spherical in shape throughout. Fine circular lines lead up to the circular shaped seeded glassware. Multiple size and confirgurations available. Shown in java brown finish (also available in brushed nickel finish)