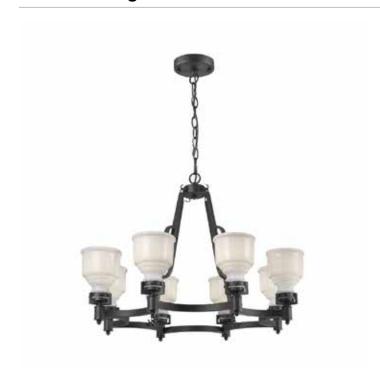

# Franklin 8 Light Black Chandelier

Great attention to detail is what makes the "Franklin" collection an instant classic. The "milk jug" shaped glassware is contrasted by a deep black finish. Multiple sizes and models available

## **PRODUCT DIMENSIONS (inches)**

| Width          | 36  |
|----------------|-----|
| Length         | 36  |
| Height         | 29  |
| Overall Height |     |
| Ext.           |     |
| Chain Inc.     | 96  |
| Rods Inc.      |     |
| Wire Length    | 120 |
| Canopy Size    | 5   |
| Sloped Ceiling | Yes |