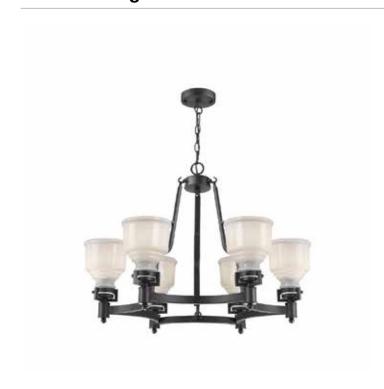

# Franklin 6 Light Black Chandelier

Great attention to detail is what makes the "Franklin" collection an instant classic. The "milk jug" shaped glassware is contrasted by a deep black finish. Multiple sizes and models available

## **PRODUCT DIMENSIONS (inches)**

| Width          | 30  |
|----------------|-----|
| Length         | 30  |
| Height         | 25  |
| Overall Height |     |
| Ext.           |     |
| Chain Inc.     | 96  |
| Rods Inc.      |     |
| Wire Length    | 120 |
| Canopy Size    | 5   |
| Sloped Ceiling | Yes |