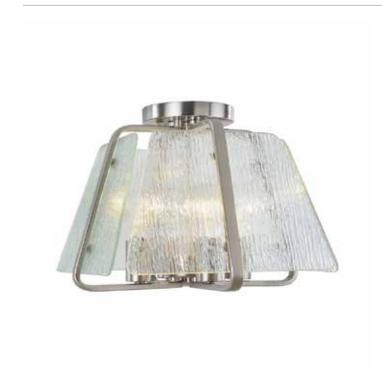

# La Traviata 4 Light Brushed Nickel Flush Mount

"La Traviata" collection features beautiful thick water glass panels complimented by a plated brushed nickel frame. Simple and elegant. Multiple sizes and configurations available.