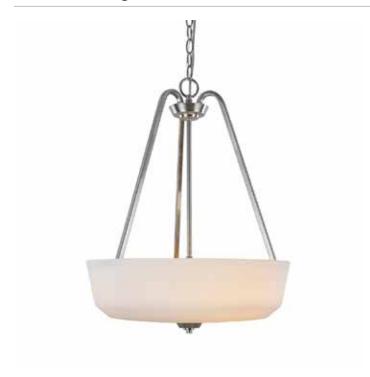

# **Hudson 3 Light Brushed Nickel Pendant**

The "Hudson Collection" features a high quality plated finish, with matte opal white cone shaped glassware. Clean lines through make this airy and pleasing to the eye. (Brush Nickel model shown)