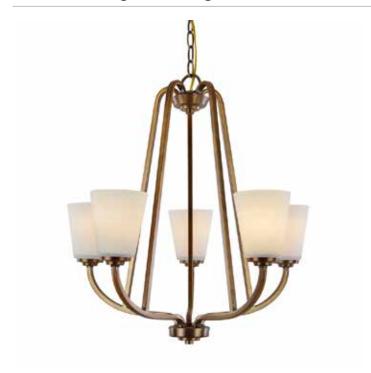

# **Hudson 5 Light Vintage Brass Chandelier**

The "Hudson Collection" features a high quality plated finish, with matte opal white cone shaped glassware. Clean lines through make this airy and pleasing to the eye. (Vintage brass plated finish shown)