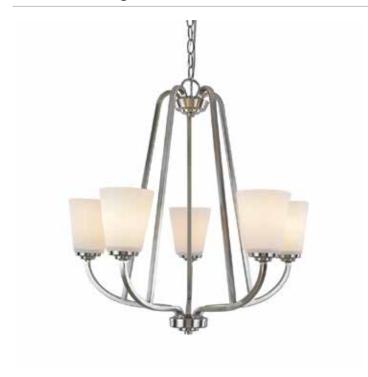

# **Hudson 5 Light Brushed Nickel Chandelier**

The "Hudson Collection" features a high quality plated finish, with matte opal white cone shaped glassware. Clean lines through make this airy and pleasing to the eye. (Brush Nickel model shown)