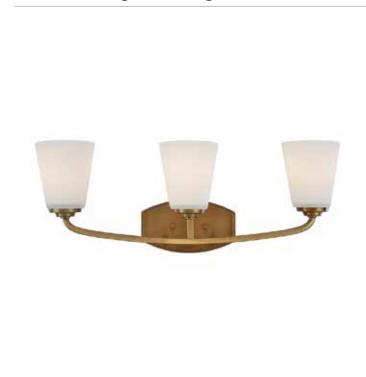

# **Hudson 3 Light Vintage Brass Wall Bracket**

The "Hudson Collection" features a high quality plated finish, with matte opal white cone shaped glassware. Clean lines through make this airy and pleasing to the eye. (Vintage brass plated finish shown)