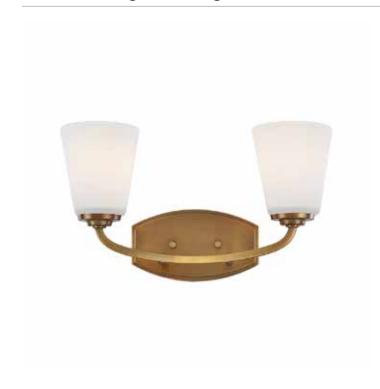

# **Hudson 2 Light Vintage Brass Wall Bracket**

The "Hudson Collection" features a high quality plated finish, with matte opal white cone shaped glassware. Clean lines through make this airy and pleasing to the eye. (Vintage brass plated finish shown)