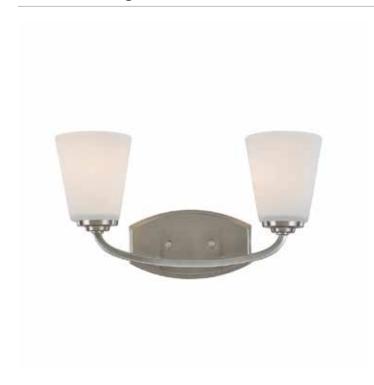

# **Hudson 2 Light Brushed Nickel Wall Bracket**

The "Hudson Collection" features a high quality plated finish, with matte opal white cone shaped glassware. Clean lines through make this airy and pleasing to the eye. (Brush Nickel model shown)