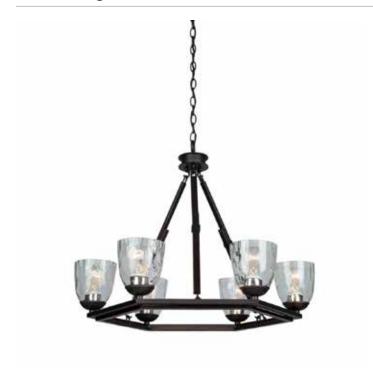

# Kent 6 Light Oil Rubbed Bronze Chandelier

The Kent collection is an exceptionally striking set of light fixtures. These brilliant designs feature an oil rubbed bronze finish with beautiful clear hammered glassware. (6 light chandelier)