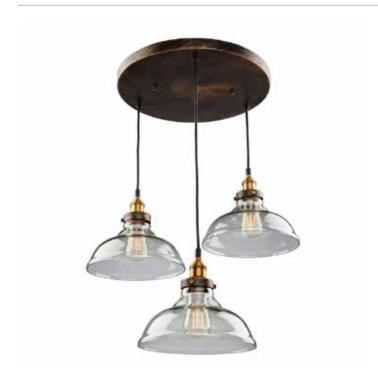

# **Greenwich 3 Light Oil Rubbed Bronze Pendant**

Retro in design, with copper and multi tone brown finishes and clear glassware, the Greenwich Collection is simple and stunning. Available in multi configurations and with 3 different glass shape options

## **PRODUCT DIMENSIONS (inches)**

| Width          | 13           |
|----------------|--------------|
| Length         | 13           |
| Height         | 9.5          |
| Overall Height | 105.5        |
| Ext.           |              |
| Chain Inc.     |              |
| Rods Inc.      | 3x12" + 1x6" |
| Wire Length    | 120          |
| Canopy Size    | 16           |
| Sloped Ceiling | No           |