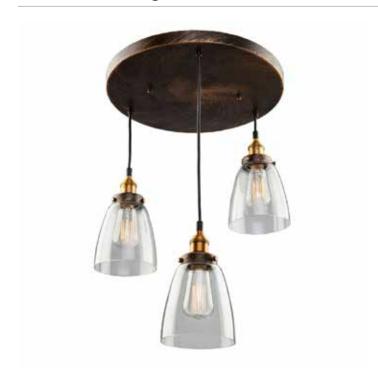

# **Greenwich 3 Light Oil Rubbed Bronze Pendant Light**

Retro in design, with copper and multi tone brown finishes and clear glassware, the Greenwich Collection is simple and stunning. Available in multi configurations and with 3 different glass shape options