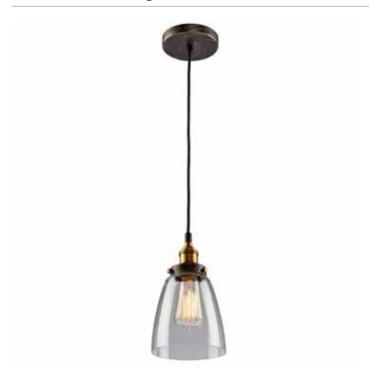

# Greenwich 1 Light AC10161 Oil Rubbed Bronze Pendant

Retro in design, with copper and multi tone brown finishes and clear glassware, the Greenwich Collection is simple and stunning. Available in multi configurations and with 3 different glass shape options