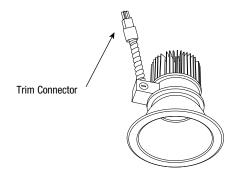

## REFLECTOR CLIP

- 1. Connect and lock the trim connector to the housing connector.
- 2. Install the 3 reflector clips onto the plaster frame. Push the clips onto the edge of the plaster fame reveal with the clips pointing toward the center of the opening.
- 3. The clips should be spaced 120° apart
- 4. Push the reflector into the plaster frame opening until the reflector is flush with the ceiling. The reflector clips should hold the reflector in place.