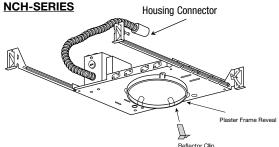

## REFLECTOR CLIP

- 1. Connect and lock the trim connector to the housing connector.
- 2. Install the 3 reflector clips onto the plaster frame. Push the clips onto the edge of the plaster fame reveal with the clips pointing toward the center of the opening.
- 3. The clips should be spaced 120° apart
- 4. Push the reflector into the plaster frame opening until the reflector is flush with the ceiling. The reflector clips should hold the reflector in place.